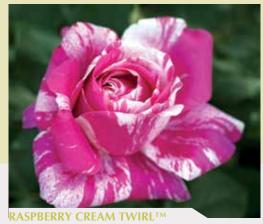

r that will make a good day.

### **CLIMBERS**

(CONTINUED)



HIGHWIRE FLYERTM

Strong, hot pink, vibrant color with continuous, abundant blooms. A perfect attraction to any garden.



LAVENDER CRUSHTM

Grape to lavender colors blend with a white reverse. Intense fragrance.



HOT 'N' SPICY

A vigorous grower that will add amazing color to the garden with bold, orange-red blooms that resemble an amazing sunset.



**JOSEPH'S COAT** 

Multi-color of red, pink, orange and yellow. Large clusters of double blooms, glossy leaves with light tea fragrance. 10-12 feet.



**NEW DAWN** 

Large, cameo pink flowers with sweet rose fragrance, climbing 18-20 feet.



**PRETTY IN PINK EDEN®** 

More fragrance and more petals than its parent, Eden. Deep pink petals adorn this climber. 10-12 feet tall.



The first striped climber with a classic rose exhibition type flower. Above-average disease resistance.



**ROYAL GOLD** 

Deep golden yellow flowers with moderate to strong fruity fragrance.



**SALLY HOLMES** 

Large, creamy white flowers, held in large bunches. A freeflowering rose that is nearly always in bloom.



PERFUME BREEZETM

This climbing rose displays abundant clusters of small, double flowers in shades of soft pink to near white on arching stems. The strong fragrance, when carried by a breeze, can perfume the whole garden!



**ZEPHIRINE DROUHIN** 

Loved for its strong, bourbon fragrance, oldfashioned blooms, thornless stems, and ability to grow well in the shade. Abundant cerise-pink flowers.

Large flowers normally set one per stem, medium to tall habit, and long cutti