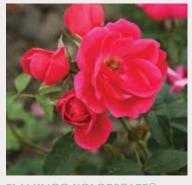

Bred by Kordes®, the Kolorscape® collection of shrub roses delivers disease resistant varieties with abundant flowering from spring to frost. These shrubs have a generous bloom cycle, are self-cleaning, and very heat-tolerant.

Semi-double bright orange and yellow blossoms from early summer until frost.

Compact and neat shrub. Self-cleaning, no need to dead-head.

Brilliant red flowers that hold their color contrast with glossy green foliage. Disease resistant.