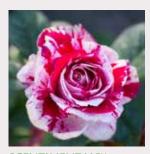

PAINTERS® MARC CHAGALL<sup>TM</sup>
Large, delicately clustered flowers
with harmonious striations and
various shades of pink mixed with
pale yellow.

PAINTERS® MAURICE UTRILLO™ From the popular Painters

From the popular Painters
Collection, this hybrid tea is
bright red, brilliantly contrasted
by vibrant slashes of yellow
and cream.

PAINTERS® CAMILLE PISSARRO™

An unusual striped rose combining tones of yellow, red, and white. Blooms are borne in large trusses of lovely, dark green, healthy foliage.

PAINTERS® ALFRED SISLEY<sup>TM</sup>

An abundundance of glorious burnt salmon/orange flowers splashed with stripes of creamy white. Large, frilly, and semi-double blooms make a colorful display.

MY BOUQUETTM JULIE ANDREWSTM