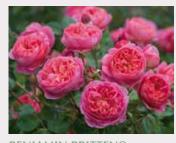

**BATHSHEBATM** Apricot-yellow buds open to cupped, petalled rosettes. A blend of apricot-pink and soft yellow, with creamy outer petals. Superb floral myrrh fragrance, with hints of honey

**BENJAMIN BRITTEN®** A variety of coloring that changes with age to a glowing deep pinkred. The cupped flowers have a fruity fragrance.