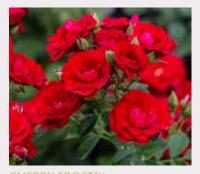

**CHERRY FROST**<sup>TM</sup> A zone 4 hardy climber with beautiful clusters of smaller, dark red blooms. Own root with superior disease resistance.

Deep, velvety red blooms with large buds and strong rose fragrance on 12-14 foot canes.