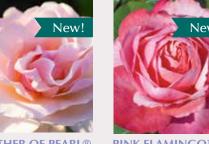

SITTING PRETTY<sup>TM</sup>

Large, pink blooms have a medium. damask scent. Great in containers.

**MOTHER OF PEARL®** 

This soft pink Grandiflora is way above its class for resistance to black spot and winter hardiness.

**RUBY RED**<sup>TM</sup>

Ruby Red™ is a compact rose that blooms heavily.

Non-fading against dark

green, glossy foliage.

PINK FLAMINGOTM

The pink color is mixed with a hint of salmon. This rose has much better winter hardiness and disease tolerance than most others.