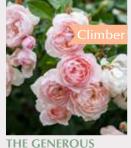

### **CLIMBERS**

Roses with long canes that can be trained along fences or walls with flowers of different size and form. Great addition for any backyard landscape and easy to manage.

Large, coral pink buds with a strong, spicy fragrance, climbing 8-10 feet.