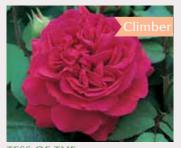

### **CLIMBERS**

Roses with long canes that can be trained along fences or walls with flowers of different size and form. Great addition for any backyard landscape and easy to manage.

Large, coral pink buds with a strong, spicy fragrance, climbing 8-10 feet.