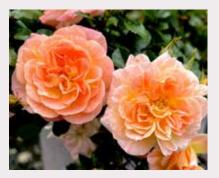

These 6" blooms are a shade of red-orange with a coppery cast. Intoxicating fragrance that surrounds this bushy repeat bloomer. Bred from 'Oklahoma' and 'Fragrant Cloud'.

**GINA LOLLOBRIGIDA** 

Golden-yellow large, abundant blooms with a citrus scent. This Hybrid Tea is an opulent choice for the garden.