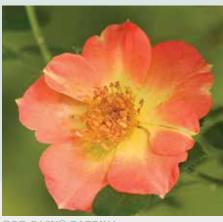

#### SUNBELT® COLLECTION

- by KORDES -

PLUM PERFECT SUNBELT®
Plum-colored, double flowers. Healthy and shiny, medium green, and the variety performs well in heat and humidity.

**CRAZY LOVE SUNBELT®** 

Exciting four-inch, copper-yellow blooms are displayed on a robust, healthy shrub. Abundant foliage is glossy and dark green.

#### **SOUTH AFRICA® SUNBELT®**

Semi-double blooms that are dark golden yellow.

SOUL SISTER™ SUNBELT®

This stunning variety has deep orange buds that open up to copper and age to amber-yellow, double flowers with ruffled petals.