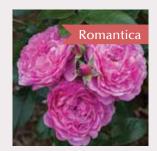

**MICHELANGELOTM** 

Sweet lemony fragrance and golden petals. Perfect stems for cutting and old fashioned blooms.

Deep black-red, with large double blooms and a strong rose fragrance. Medium height.

**MOONLIGHT ROMANTICA®** 