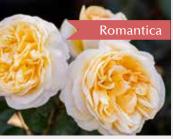

**MICHELANGELOTM** 

Sweet lemony fragrance and golden petals. Perfect stems for cutting and old fashioned blooms.

Deep black-red, with large double blooms and a strong rose fragrance. Medium height.

**MOONLIGHT ROMANTICA®** 