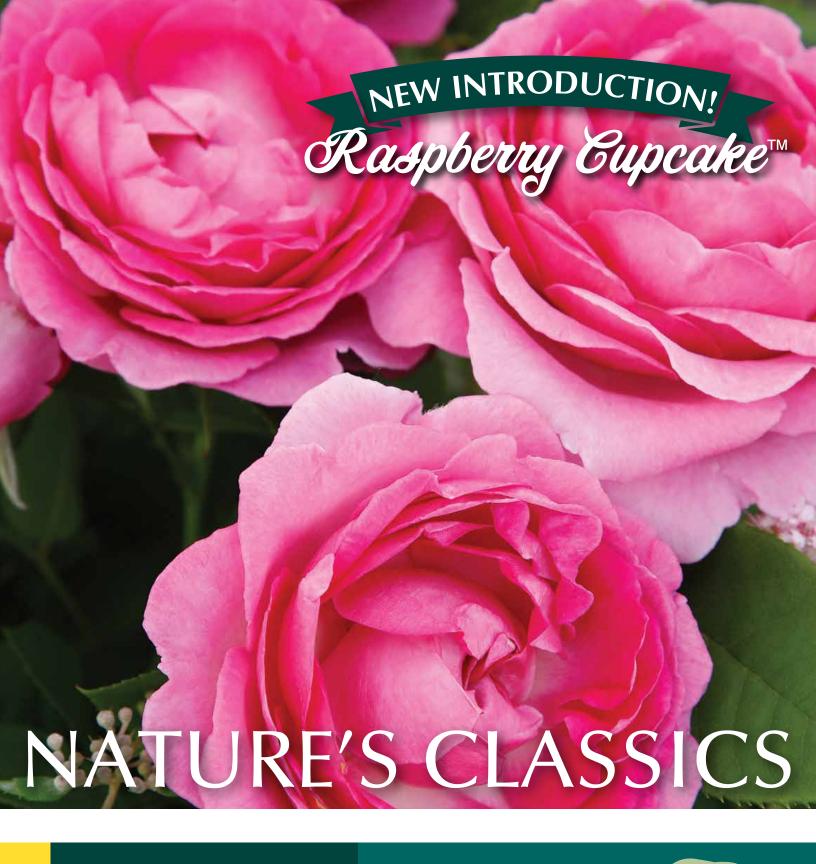

**PINK PEACE** 

An offspring of the famous Peace rose, produces clear pink blooms. Sweet fragrance and deep green foliage.

RASPBERRY CUPCAKETM

A special rose with a strong raspberry and lemon fragrance with medium, light pink, large, cuplike petals and excellent disease resistance.