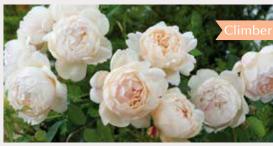

### **CLIMBERS**

Roses with long canes that can be trained along fences or walls with flowers of different size and form. Great addition for any backyard landscape and easy to manage.

Large, coral pink buds with a strong, spicy fragrance, climbing 8-10 feet.