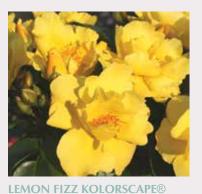

Bred by Kordes®, the Kolorscape® collection of shrub roses delivers disease resistant varieties with abundant flowering from spring to frost. These shrubs have a generous bloom cycle, are self-cleaning, and very heat-tolerant.

Disease resistant, award winning shrub with deep yellow blooms that refuse to fade.

FLAMINGO KOLORSCAPE®
Prolific blooms of vibrant pink
atop glossy green foliage.
Carefree and disease resistant.

FIRECRACKER™ KOLORSCAPE®