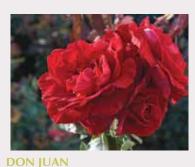

Large, pure, even, red flowers with light tea fragrance, climbing 12-14 feet.

A white, reblooming climber from William Radier, father of The Knock Out® rose. Black spot resistant and dark green foliage.