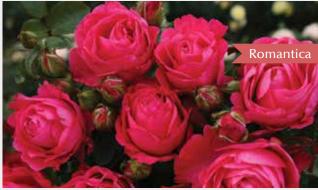

**MICHELANGELOTM** 

Sweet lemony fragrance and golden petals. Perfect stems for cutting and old fashioned blooms.

Deep black-red, with large double blooms and a strong rose fragrance. Medium height.

**MOONLIGHT ROMANTICA®** 