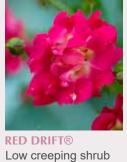

**RED DRIFT** 

Low creeping shrub with scarlet red blooms, and small, semi-gloss, dark green leaves.

(CONTINUED)