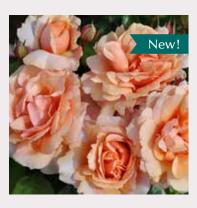

#### SUNBELT® COLLECTION

- by KORDES -

PLUM PERFECT SUNBELT®
Plum-colored, double flowers. Healthy and shiny, medium green, and the variety performs well in heat and humidity.

**CRAZY LOVE SUNBELT®** 

Exciting four-inch, copper-yellow blooms are displayed on a robust, healthy shrub. Abundant foliage is glossy and dark green.

#### **SOUTH AFRICA® SUNBELT®**

Semi-double blooms that are dark golden yellow.

SOUL SISTER™ SUNBELT®

This stunning variety has deep orange buds that open up to copper and age to amber-yellow, double flowers with ruffled petals.