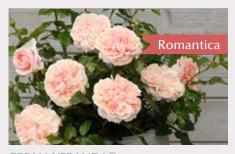

**MICHELANGELOTM** 

Sweet lemony fragrance and golden petals. Perfect stems for cutting and old fashioned blooms.

Deep black-red, with large double blooms and a strong rose fragrance. Medium height.

**MOONLIGHT ROMANTICA®** 