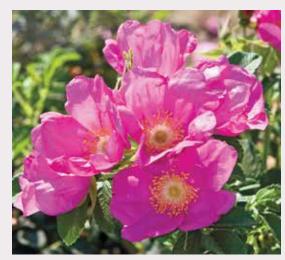

## Brindabella Roses

We've put fragrance back in roses! Brindabella Roses have beautiful rose flowers with a fragrance! These shrubs roses grow only 4-ft tall and wide, so they are well-suited for any home garden, landscape and container. Not only fragrant but the foliage is among the cleanest with excellent resistance to black spot and powdery mildew.

So now is the Time to Smell The Roses!

CRIMSON KNIGHT<sup>TM</sup>

Deep near black buds gradually transition to deep crimson, maroon and burgundy shades with red highlights as they open to full double fragrant flowers.