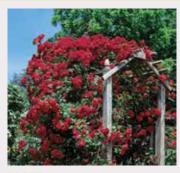

### **CLIMBERS**

Roses with long canes that can be trained along fences or walls with flowers of different size and form. Great addition for any backyard landscape and easy to manage.

Large, coral pink buds with a strong, spicy fragrance, climbing 8-10 feet.