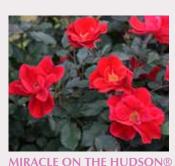

### LANDSCAPE SHRUBS

Continuously blooming plants with good disease resistance and hardiness. Excellent for landscaping and mass plantings.

**CORAL MIRACLE™** Coral-colored with salmon pink double blossoms and dark green leaves. Cousin to Miracle on the Hudson.

Displays a profusion of light yellow flowers. Grow this shrub rose in large landscapes or use in mass plantings.

To honor the heroic crew and passengers on Flight 1549, this is a fully double, red petal version of the Home Run® rose.